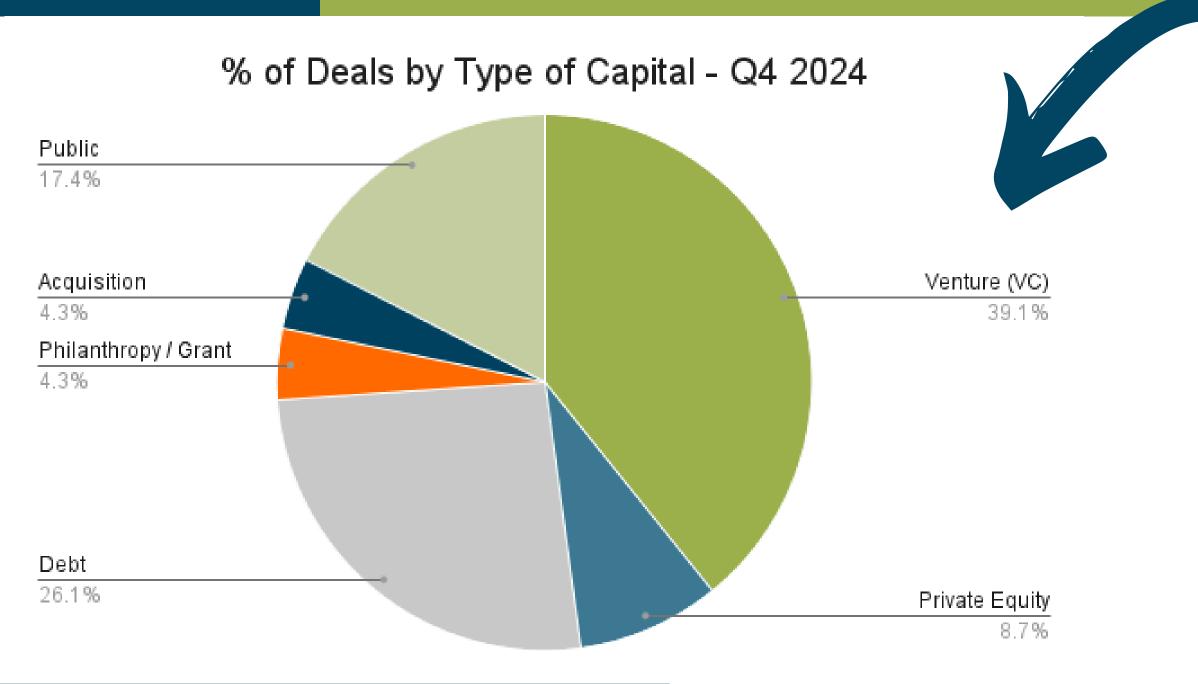

## Q4 2024 ROUND-UP

Investments drop in Q4 to lowest in 2024

23

Capital investment and funding deals tracked by RFSI for regenerative agriculture and food systems

Totalling more than... \$215 million

39%

Venture Capital remains largest proportion of deals in 2024

26%

Debt deals accounted for more than a quarter of deals